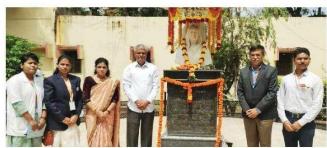

विद्या विकास मंडळाचे सिताराम गोविंद पाटील कला विज्ञान व वाणिज्य महाविद्यालय साक्री येथे माजी आ. कै. गोजरताई भामरे यांच्या स्मृतिदिनानिमित्त राष्ट्रीय सेवा योजना, राष्ट्रीय छात्र सेना, शारीरिक शिक्षण व क्रीडा विभाग तसेच युवती सभेच्या अंतर्गत आयोजित कार्यक्रमाच्या उद्घाटनाप्रसंगी त्या बोलत होत्या. कार्यक्रमाचे अध्यक्ष विद्या विकास मंडळाचे प्रशासकीय अधिकारी डॉ. डी. एल. तोरवणे होते. भाऊसाहेब हिरे वैद्यकीय महाविद्यालयाच्या डॉ. श्रुतिका मढावी, प्राचार्य डॉ. राजेंद्र अहिरे, उपप्राचार्य डॉ. अनंत पाटील, किष्ठ महाविद्यालयाचे पर्यवेक्षक प्रा. डी. पी. पाटील याप्रसंगी उपस्थित होते. यानिमित्त डॉ. शितल नांद्रे यांनी 'महिला आरोग्य,समस्या व उपाययोजना' या विषयावर मार्गदर्शन देखील केले.

अध्यक्षीय समारोपात डॉ. डी. एल. तोरवणे यांनी यशस्वी व त्यागपूर्ण जीवन जगत कै.गोजरताईंनी समाजापुढे प्रेरणादायी वसा उभा केला आहे. त्यांच्या या कार्याला व विचारांना उतराई होत प्रत्येक विद्यार्थ्याने सकारात्मक दृष्टिकोन ठेवून आपले जीवन व्यतीत करावे, असे मत व्यक्त केले. मुर्लीच्या शिक्षणासाठी कै गोजरताई भामरे यांनी विशेष पढाकार घेऊन आदिवासी

व ग्रामीण भागातील विद्यार्थिनींसाठी शिक्षणाची गंगोत्री कै. दादासो रामराव पाटील यांच्या नेतत्वात निर्माण केली असे देखील मत त्यांनी याप्रसंगी व्यक्त केले. प्रास्ताविक महाविद्यालयाचे प्राचार्य डॉ. राजेंद्र अहिरे यांनी केले. डॉ श्रतिका मढावी यांनी रक्तदानाचे महत्व पटवन देत माहिती दिली. कै. गोजरताई भामरे यांच्या स्मतिदिनानिमित्त शारीरिक शिक्षण व क्रीडा विभागामार्फत तीन व पाच किलोमीटर धावणे या मॅरेथॉन स्पर्धेचे आयोजन करण्यात आले होते. यात परुष गटात अजय चव्हाण, हर्षवर्धन भदाणे, गौरव कलाल तर महिला वर्गात गायत्री साळुंखे, गायत्री सूर्यवंशी व पूजा मोरे ह्यांनी अनुक्रमे प्रथम, द्वितीय, तृतीय क्रमांक पटकाविला. दर वर्षाप्रमाणे

घेण्यात आलेल्या रक्तदान व रक्तगट तपासणी शिबिरात विद्यार्थ्यांनी उत्स्फूर्त सहभाग नोंदवला. एकूण २५ जणांनी रक्तदान केले तर १३५ विद्यार्थ्यांनी व शिक्षक शिक्षकेतर कर्मचाऱ्यांनी रक्तगट तपासणी करून घेतली.

कार्यक्रमाचे संचालन डॉ प्रकाश साळुंखे यांनी तर आभार प्रदर्शन राष्ट्रीय सेवा योजनेचे कार्यक्रम अधिकारी डॉ. प्रदीप राठोड यांनी केले. कार्यक्रमाच्या यशस्वीतेसाठी शारीरिक शिक्षण व क्रीडा संचालक डॉ. हसीनखा तडवी, युवती सभेच्या प्रमुख डॉ. ज्योती वाकोडे, रासेयो कार्यक्रम अधिकारी डॉ. प्रदीप राठोड, राष्ट्रीय छात्र सेनेचे डॉ. भूषण आहिरराव, रासेयो सहाय्यक कार्यक्रम अधिकारी प्रा. सरेंद्र सिंग मगर यांनी प्रयत्न केले.