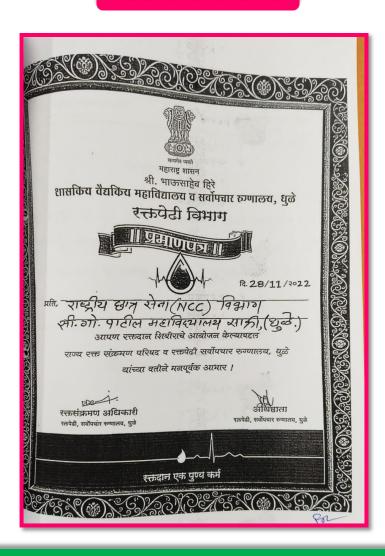

### 7.2 Best Practices

**Blood Donation Camp Appreciation Letter by Civil Hospital Dhule** 

G K Quiz

महाराष्ट्र शासन श्री. भाऊसाहेब हिरे शासकिय वैद्यकिय महाविद्यालय व सर्वोपचार रूग्णालय, धुळे रक्तपेटी विभाग

दि. 28/11/२०22

पति, राष्ट्रीय द्वान सेना (NCC) विद्यान स्टी: गो. पाटील महाविश्यालय सामी, (धुळे.) आपण रक्तदान शिबीराचे आयोजन केल्याबद्दल

राज्य रक्त संक्रमण परिषद व रक्तपेढी सर्वीपचार रुग्णालय, धुळे

यांच्या वतीने मनपूर्वक आभार !

रक्तसंक्रमण अधिकारी

रक्तपेढी, सर्वोपचार रुग्णालय, धुळे

अधिष्ठाता

रक्तपेढी, सर्वोपचार रुग्णालय, धुळे

रक्तदान एक पुण्य कर्म