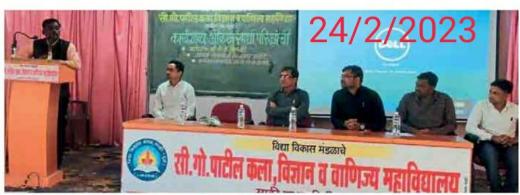

### 7.2 Best Practices

साक्री : सी. गो. पाटील महाविद्यालयात स्पर्धा परीक्षांची ओळख या विषयावरील कार्यशाळेत मार्गदर्शन करताना व्ही. के. बोलसोरे.

# साक्री महाविद्यालयात स्पर्धा परीक्षेवर कार्यशाळा

### सकाळ वृत्तसेवा

म्हसदी, ता. २३: विद्यार्थ्यांनी आपली क्षमता ओळखून त्यानुसार ध्येय ठरवून या ध्येयाप्रति सातत्यपूर्ण प्रयत्न केल्यास स्पर्धा परीक्षेतील यश हमखास साध्य करता येईल, असा विश्वास धुळे येथील युनिक ॲकॅडमीचे व्ही. के. बोलसोरे यांनी व्यक्त केला.

विद्या विकास मंडळाच्या सीताराम गोविंद पाटील कला, विज्ञान व वाणिज्य महाविद्यालयाचे चाणक्य स्पर्धा परीक्षा केंद्र तसेच पुणे येथील द युनिक ॲकॅडमी धुळे शाखा यांच्यातर्फे झालेल्या कार्यशाळेत 'स्पर्धा परीक्षांची ओळख' या विषयावर ते बोलत होते. प्राचार्य डॉ. राजेंद्र अहिरे अध्यक्षस्थानी होते.

समारोपात प्राचार्य डॉ. राजेंद्र अहिरे यांनी योग्य नियोजनाच्या आधारे ईप्सित साध्य करणे विद्यार्थ्यांसाठी महत्त्वपूर्ण असल्याचे मत व्यक्त केले. महाविद्यालयात चाणक्य स्पर्धा परीक्षा केंद्राच्या माध्यमातून विविध उपक्रम घेत विद्यार्थ्यांना स्पर्धा परीक्षांच्या बाबतीत साक्षर केले जात असल्याचे मतदेखील त्यांनी व्यक्त केले. दर रिववारी पदाधिकाऱ्यांचे व्याख्यान, विविध स्पर्धा परीक्षांवर आधारित चाचणी, प्रश्नमंजूषा इत्यादी उपक्रमांच्या माध्यमातून विद्यार्थ्यांना स्पर्धा परीक्षांची ओळख करून देण्याचे कार्य या केंद्राच्या माध्यमातून होत असल्याचेदेखील त्यांनी नमूद केले. चाणक्य स्पर्धा परीक्षा केंद्राचे समन्वयक डॉ. प्रीतम तोरवणे यांनी सूत्रसंचालन केले. डॉ. पंकज अहिरे, डॉ. चंद्रकांत कढरे, चाणक्य स्पर्धा परीक्षा केंद्राचे प्रा. योगेश आहेर, प्रा. संदीप कदम, प्रा. मुकेश वळवी, स्वप्नील देवरे, गौतम बच्छाव उपस्थित होते.