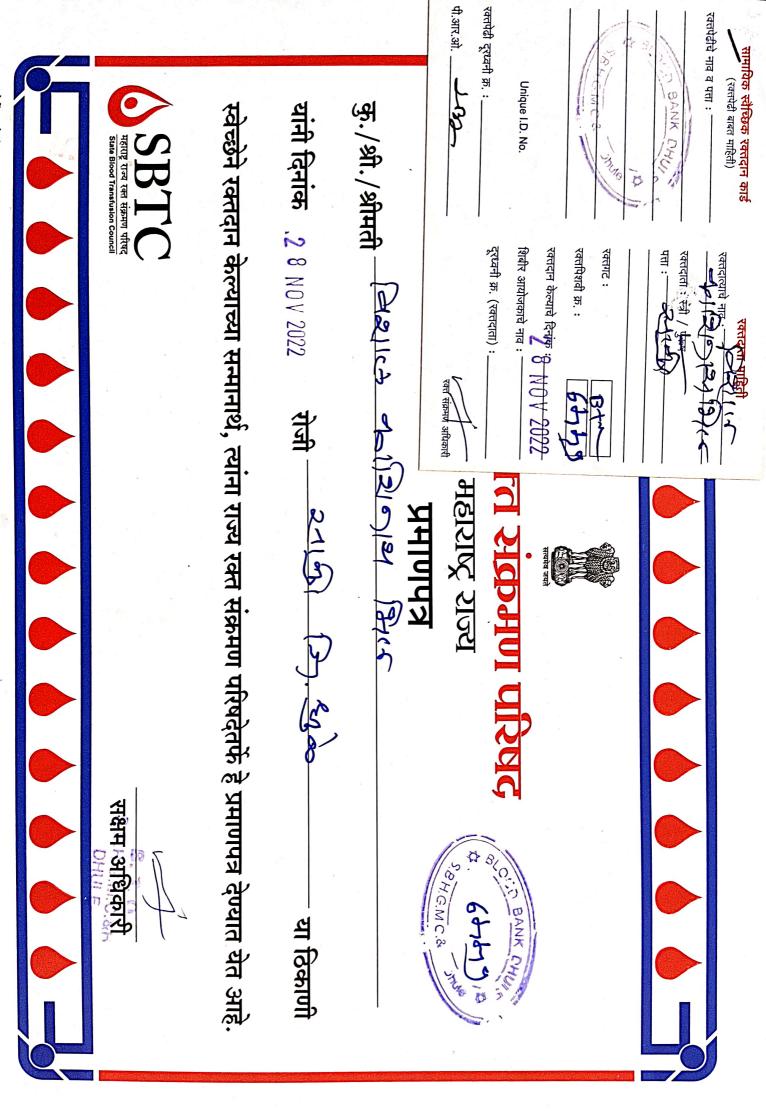

G K Quiz

महाराष्ट्र शासन श्री. भाऊसाहेब हिरे शासकिय वैद्यकिय महाविद्यालय व सर्वोपचार रूग्णालय, धुळे रक्तपेटी विभाग

दि. 28/11/२०22

पति, राष्ट्रीय द्वान सेना (NCC) विद्यान स्टी: गो. पाटील महाविश्यालय सामी, (धुळे.) आपण रक्तदान शिबीराचे आयोजन केल्याबद्दल

राज्य रक्त संक्रमण परिषद व रक्तपेढी सर्वीपचार रुग्णालय, धुळे

यांच्या वतीने मनपूर्वक आभार !

रक्तसंक्रमण अधिकारी

रक्तपेढी, सर्वोपचार रुग्णालय, धुळे

अधिष्ठाता

रक्तपेढी, सर्वोपचार रुग्णालय, धुळे

रक्तदान एक पुण्य कर्म