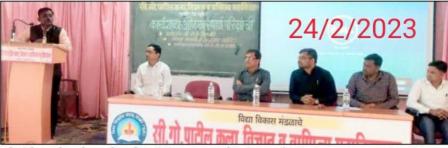

### 7.2 Best Practices

साक्री : सी. गो. पाटील महाविद्यालयात स्पर्धा परीक्षांची ओळख या विषयावरील कार्यशाळेत मार्गदर्शन करताना व्ही. के. बोलसोरे.

# साक्री महाविद्यालयात स्पर्धा परीक्षेवर कार्यशाळा

### सकाळ वृत्तसेवा

म्हसदी, ता. २३: विद्यार्थ्यांनी आपली क्षमता ओळखून त्यानुसार ध्येय ठरवून या ध्येयाप्रति सातत्यपूर्ण प्रयत्न केल्यास स्पर्धा परीक्षेतील यश हमखास साध्य करता येईल, असा विश्वास धुळे येथील युनिक ॲकॅडमीचे व्ही. के. बोलसोरे यांनी व्यक्त केला.

विद्या विकास मंडळाच्या सीताराम गोविंद पाटील कला, विज्ञान व वाणिज्य महाविद्यालयाचे चाणक्य स्पर्धा परीक्षा केंद्र तसेच पुणे येथील द युनिक ॲकॅडमी धुळे शाखा यांच्यातर्फे झालेल्या कार्यशाळेत 'स्पर्धा परीक्षांची ओळख' या विषयावर ते बोलत होते. प्राचार्य डॉ. राजेंद्र अहिरे अध्यक्षस्थानी होते.

समारोपात प्राचार्य डॉ. राजेंद्र अहिरे यांनी योग्य नियोजनाच्या आधारे ईप्सित साध्य करणे विद्यार्थ्यांसाठी महत्त्वपूर्ण असल्याचे मत व्यक्त केले. महाविद्यालयात चाणक्य स्पर्धा परीक्षा केंद्राच्या माध्यमातून विविध उपक्रम घेत विद्यार्थ्यांना स्पर्धा परीक्षांच्या बाबतीत साक्षर केले जात असल्याचे मतदेखील त्यांनी व्यक्त केले. दर रिववारी पदाधिकाऱ्यांचे व्याख्यान, विविध स्पर्धा परीक्षांवर आधारित चाचणी, प्रश्नमंजूषा इत्यादी उपक्रमांच्या माध्यमातून विद्यार्थ्यांना स्पर्धा परीक्षांची ओळख करून देण्याचे कार्य या केंद्राच्या माध्यमातून होत असल्याचेदेखील त्यांनी नमूद केले. चाणक्य स्पर्धा परीक्षा केंद्राचे समन्वयक डॉ. प्रीतम तोरवणे यांनी सूत्रसंचालन केले. डॉ. पंकज अहिरे, डॉ. चंद्रकांत कढरे, चाणक्य स्पर्धा परीक्षा केंद्राचे प्रा. योगेश आहेर, प्रा. संदीप कदम, प्रा. मुकेश वळवी, स्वप्नील देवरे, गौतम बच्छाव उपस्थित होते.