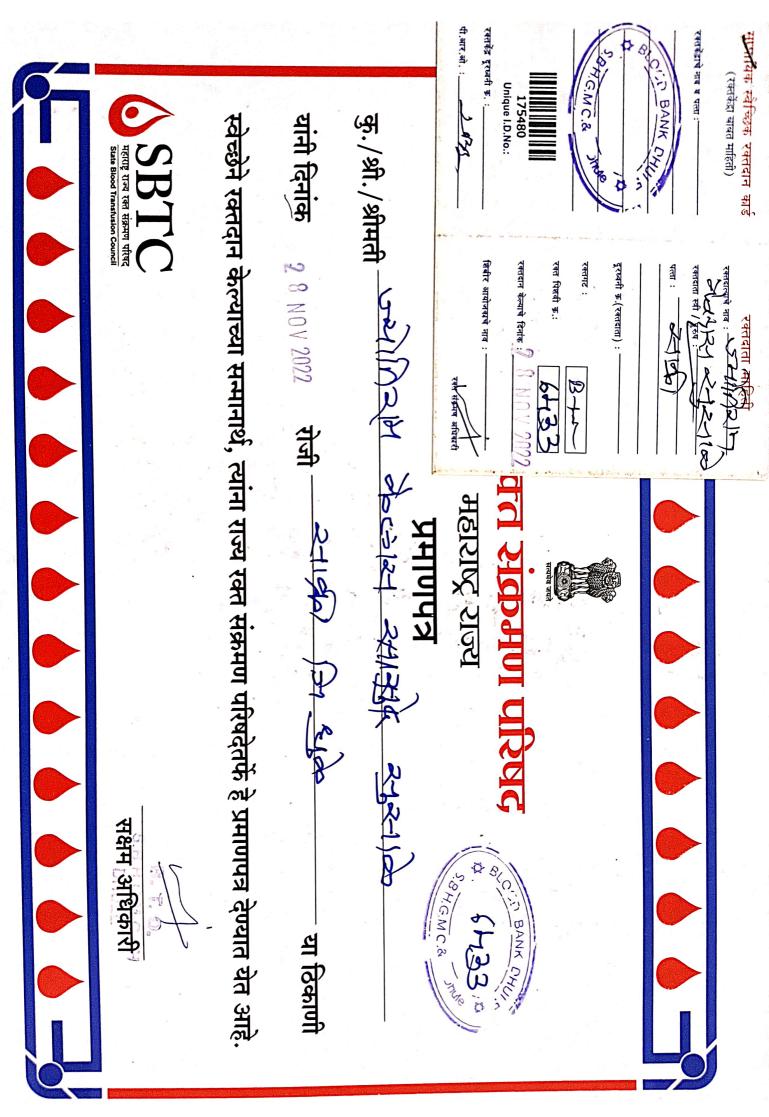

G K Quiz

महाराष्ट्र शासन श्री. भाऊसाहेब हिरे शासकिय वैद्यकिय महाविद्यालय व सर्वोपचार रूग्णालय, धुळे रक्तपेटी विभाग

दि. 28/11/२०22

पति, राष्ट्रीय द्वान सेना (NCC) विद्यान स्टी: गो. पाटील महाविश्यालय सामी, (धुळे.) आपण रक्तदान शिबीराचे आयोजन केल्याबद्दल

राज्य रक्त संक्रमण परिषद व रक्तपेढी सर्वीपचार रुग्णालय, धुळे

यांच्या वतीने मनपूर्वक आभार !

रक्तसंक्रमण अधिकारी

रक्तपेढी, सर्वोपचार रुग्णालय, धुळे

अधिष्ठाता

रक्तपेढी, सर्वोपचार रुग्णालय, धुळे

रक्तदान एक पुण्य कर्म