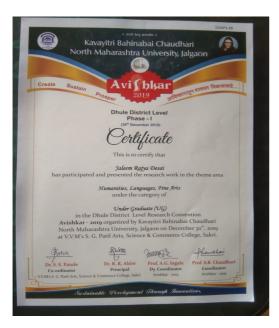

Problems Solving Methodology and Learning Activity

**Organized** by

## **Department of Economics**

Vidya Vikas Mandal's Sitaram Govind Patil Arts, Science and Commerce College, Sakri, District- Dhule (MS).

### **Department of Economics**









**Student participation in Students Seminar** 

#### **Department of Economics**









Student participation in Students Seminar

### **Department of Economics**





**Student participation in 11 July World Population Day** 

### **Department of Economics**





**Student participation in Union Budget Discussion** 

## **Department of Economics**





**Student participation in Union Budget Discussion** 

## **Department of Economics**







Student participation in Problems of Indian Economy Discussion

## **Department of Economics**





**Student participation in Awishakar 2019** 

### **Department of Economics**







Student participation in Trip of in Narmada Dam and Power Gendered plan

### **Department of Economics**





**Student participation in Wanbhojan** 

#### **Department of Economics**





**Student participation in Welcome Function**