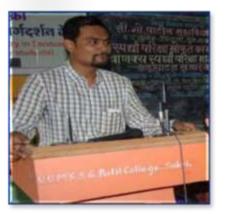

### **CHIEF-SPEAKER:**

Mr. Rahul Patil, Co-Ordinator of the Unique Academy of Pune Branch Dhule conducted the main session on Introduction about the MPSC-PSI/STI/ASO Exams.

He introduced various books name related to MPSC exam and explored to how to prepared for MPSC exam during education of graduation level.

#### Mr. Rahul Patil conducting Session

Principal Dr. R. R. Ahire Chaired the workshop