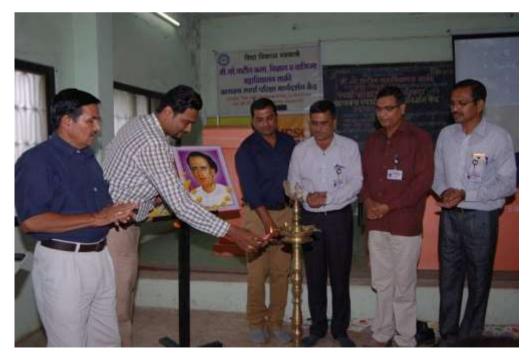

#### Prof. Sachin Govardhane Introducting the workshop

Bapu Gaikwad inaugurated the function by lighting a lamp