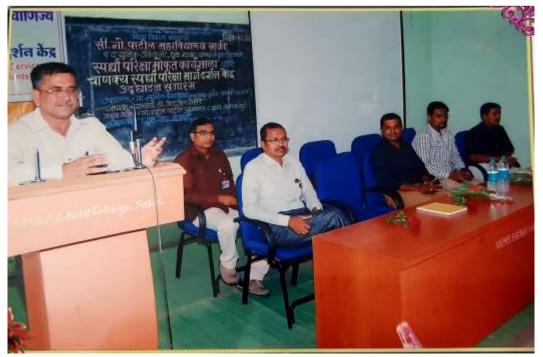

#### Mr. Rahul Patil conducting Session

Principal Dr. R. R. Ahire Chaired the workshop