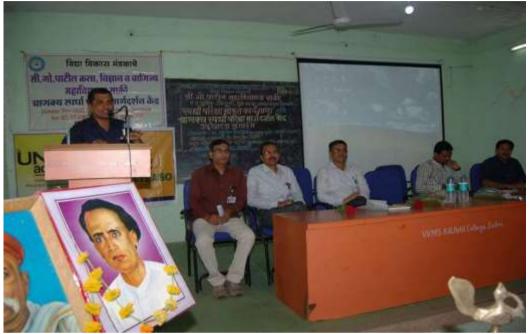

#### Mr. Rahul Patil conducting Session

Principal Dr. R. R. Ahire Chaired the workshop