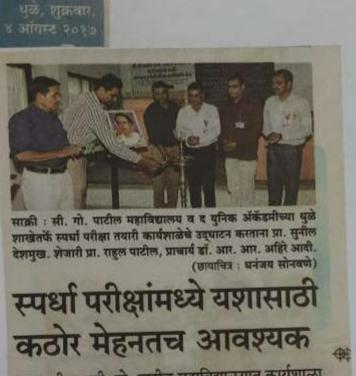

#### प्रतिनिधी | साक्री

ध्येव निश्चिती व त्याला अनुसरून केलेल्या प्रामाणिक प्रवलाने स्पर्धा परीक्षांमध्ये हमखास यश मिळते. सतत वाचनाच्या छंदाबरोबर चिकाटी व जिद्द यांचा मेळ अभ्यासाशी घातला पाहिजे, असे आवाहन युनिक अकॅडमीचे करिअर मार्गदर्शक प्रा.सुनील देशमुख यांनी केले. सी. गो. पाटील महाविद्यालयात करिअर व स्पर्धा परीक्षा मार्गदर्शन कार्यशाळा झाली. त्यात त्यांनी विद्याध्यांना स्पर्धा

त्यात त्यांनी विद्यार्थ्यांना स्पर्धा परीक्षेसाठी आवश्यक त्या क्लूप्त्यांची माहितीही दिली. या वेळी प्राचार्य डॉ. आर.आर.आहरे, युनिक अकॅडमीचे समन्वयक प्रा. राहुल पाटील, प्रा. एस.आर.गोवर्धने, प्रा. विजय बच्छाव उपस्थित होते. प्रा. वच्छाव यांनी प्रास्ताविकात महाविद्यालयाच्या

कार्यशाळेचे उद्घाटन करताना प्रा. सुनील देशमुख.

करिअर मार्गदर्शन केंद्रावद्दल माहिती दिली. प्रा.राहुल पाटील यांनी स्पर्धा परीक्षांची ओळख व त्याची तयारी कशी करावी, याविषयी मार्गदर्शन केले. प्राचार्य डॉ.अहिरे यांनी आपल्या मार्गदर्शनात विद्यार्थ्यांच्या वाचनाप्रती निर्माण झालेल्या उदासीनतेवद्दल खंत व्यक्त केली. ते म्हणाले विद्यार्थीच्या विद्यापीठ आयोगातर्फे विद्यार्थ्यांच्या सगळ्याच बाबींची स्पर्धा...