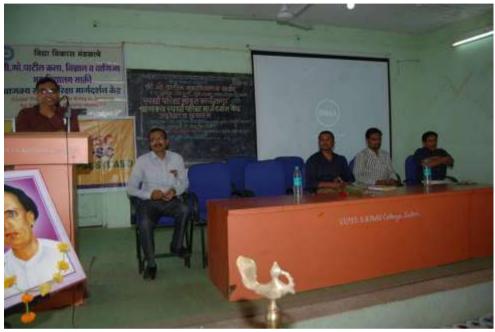

## GLIMPSES

#### Prof. Sachin Govardhane Introducting the workshop

Bapu Gaikwad inaugurated the function by lighting a lamp

#### Mr. Rahul Patil conducting Session

Principal Dr. R. R. Ahire Chaired the workshop