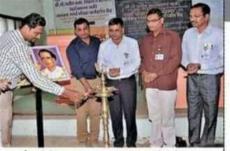

## GLIMPSES

#### Prof. Sachin Govardhane Introducting the workshop

Bapu Gaikwad inaugurated the function by lighting a lamp