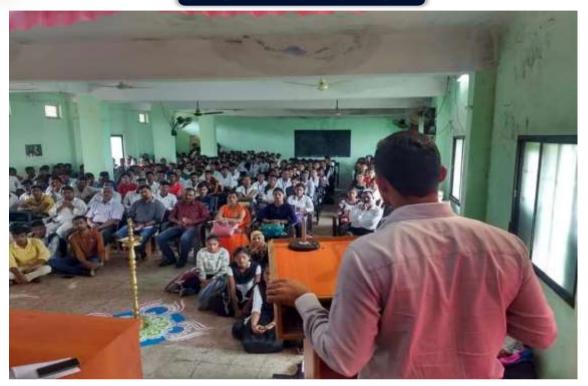

#### **GLIMPSES**

Mr. Vishal Deore Sharing his Experience about Examination

Dr. Anant Patil Chaired the workshop

Workshop on how to prepare for MPSC UPSC exam while studying in college

Vishal Deore
CHIEF GUEST:

No one can stop you from success if you continue to struggle and study for success without overcoming difficulties in life, **PSI Vishal Deore** clarified while replying to the reception.

He asserted that success can be achieved by correcting the mistakes made by the lessons learned from failure.

Workshop on how to prepare for MPSC UPSC exam while studying in college

Mr. Rahul Patil CHIEF-SPEAKER: