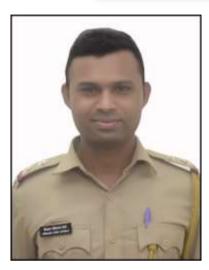

Vishal Deore
CHIEF GUEST:

No one can stop you from success if you continue to struggle and study for success without overcoming difficulties in life, **PSI Vishal Deore** clarified while replying to the reception.

# अपयशातून धडा घेत झालेल्या चुका दुरुस्त केल्या तर यशप्राप्ती

उपनिरीक्षकपदी निवड झालेले विशाल देवरे

> प्रतिनिधी | साक्री रवींद्र देवरे

अभ्यासात सातत्य हे स्पर्धा परीक्षेचे यशाचे सूत्र आहे. स्पर्धा परीक्षांचा मार्ग अवलंबल्यावर अपयशही येते. अशावेळी खचून न जाता आत्मविश्वासाने परिस्थितीचा सामना करावा लागतो. अपयशातून घडा घेत झालेल्या चुका दुरुस्त केल्या तर यश हमखास मिळते, असे प्रतिपादन विशाल देवरे यांनी केले.

उपनिरीक्षक विशाल देवरे यांचा सत्कार करताना मान्यवर

सांगितले की, जीवनात अडचणी आल्याशिवाय मनुष्य यशस्वी होत नाही. अडचणींवर मात करून संयम व सतत अभ्यास केल्यास यशापासून आपणास कोणीही दूर करू शकत नाही, असेही त्यांनी सांगितले. याप्रसंगी त्यांनी स्पर्धा परीक्षेवाबत आलेले अनुभव कथन केले. तसेच उपस्थित विद्यार्थ्यांकडून विचारण्यात आलेल्या प्रश्नांची उत्तरे देत त्यांच्या शंकाचेही निरसन केले.