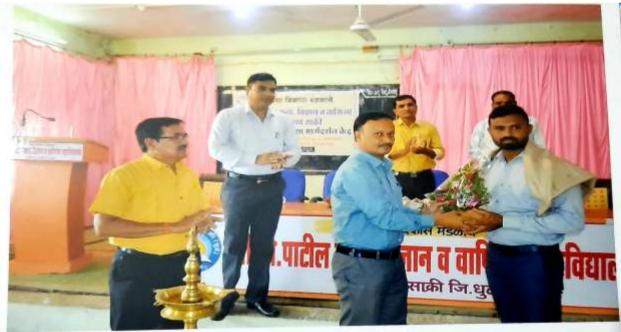

#### **GLIMPSES**

Vice-Principal Dr. Anant Patil Faciliting Mr. Vishal Deore.

Mr. Rahul Patil conducting a Session

Workshop on how to prepare for MPSC UPSC exam while studying in college

उपनिरीक्षक विशाल देवरे यांचा सत्कार करताना मान्यवर

सांगितले की, जीवनात अडचणी आल्याशिवाय मनुष्य यशस्वी होत नाही. अडचणींवर मात करून संयम व सतत अभ्यास केल्यास यशापासून आपणास कोणीही दूर करू शकत नाही, असेही त्यांनी सांगितले. याप्रसंगी त्यांनी स्पर्धा परीक्षेवाबत आलेले अनुभव कथन केले. तसेच उपस्थित विद्यार्थ्यांकडून विचारण्यात आलेल्या प्रश्नांची उत्तरे देत त्यांच्या शंकाचेही निरसन केले.