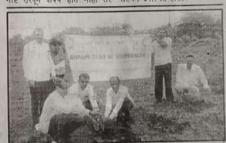

#### News

Workshop on how to prepare for MPSC UPSC exam while studying in college

#### News

०४ ऑगस्ट २०१९

04-धळे

# अपयशातून धडा घेत झालेल्या चुका दुरुस्त केल्या तर यशप्राप्ती

उपनिरीक्षकपदी निवड झालेले विशाल देवरे

> प्रतिनिधी | साक्री रवींद्र देवरे

अभ्यासात सातत्य हे स्पर्धा परीक्षेचे यशाचे सूत्र आहे. स्पर्धा परीक्षांचा मार्ग अवलंबल्यावर अपयशही येते. अशावेळी खचून न जाता आत्मविश्वासाने परिस्थितीचा सामना करावा लागतो. अपयशातून घडा घेत झालेल्या चुका दुरुस्त केल्या तर यश हमखास मिळते, असे प्रतिपादन विशाल देवरे यांनी केले.

विद्या विकास मंडळाचे सी. गो.पाटील महाविद्यालय व द युनिक अकॅडमी पुणे शाखा घुळे यांच्या संयक्त विद्यमाने स्पर्धा परीक्षा देणाऱ्या परीक्षार्थीसाठी कार्यशाळा घेण्यात आली. याप्रसंगी मार्गदर्शक राहुल पाटील, विशाल देवरे, उपप्राचार्य डॉ.अनंत पाटील, प्रा. डॉ. व्ही.बी. बच्छाव, प्रा. डॉ. प्रकाश साळुंखे, प्रा. विश्वास मोरे, प्रा. डॉ.पंकज अहिरे, प्रा भूषण अहिरराव आदी उपस्थित होते. या वेळी पोलिस उपनिरीक्षकपदी निवड झालेल्या विशाल देवरे यांचा सत्कार करण्यात आला, यानंतर विद्यार्थ्यांना मार्गदर्शन करतांना विशाल देवरे यांनी

उपनिरीक्षक विशाल देवरे यांचा सत्कार करताना मान्यवर

सांगितले की, जीवनात अडचणी आल्याशिवाय मनुष्य यशस्वी होत नाही. अडचणींवर मात करून संयम व सतत अभ्यास केल्यास यशापासून आपणास कोणीही दूर करू शकत नाही, असेही त्यांनी सांगितले. याप्रसंगी त्यांनी स्पर्धा परीक्षेवाबत आलेले अनुभव कथन केले. तसेच उपस्थित विद्यार्थ्यांकडून विचारण्यात आलेल्या प्रश्नांची उत्तरे देत त्यांच्या शंकाचेही निरसन केले.