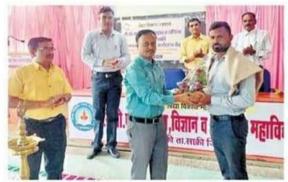

## ונננננננננננננננננ साक्रीच्या सि.गो.पाटील महाविद्यालयात स्पर्धा परीक्षांबाबत विद्यार्थ्यांना मार्गदर्शन

साकी दि.४ (प्रतिनिधी)-येथील सि.गो. पाटील महाविद्यालयात पुणे युनिक ऑकेडमीच्या धूळे शाखेतर्फे स्पर्धा परीक्षांची तयारी या विषयावर कार्यशाळा संपन्न

कार्यक्रमाच्या अध्यक्षस्थानी उपप्राचार्य हाँ.अनंत पाटील तर प्रमुख मार्गदर्शक म्हणून प्रा.सहल पाटील, पोलीस उपनिरीक्षक विज्ञाल देवरे, प्रा.डॉ.की.बी. बच्छाव, प्रा.डॉ.प्रकाश साळ्खे, प्रा.विश्वास मोरे, प्रा.डॉ.पंकज अहरे, प्रा.भूषण अहिरराव आदी उपस्थित होते. पावेळी प्रास्ताविक करतांना समन्वपक प्रा.एस.आर. गोवर्धने यांनी सांगितले की. महाविद्यालपीन विद्यार्थ्यांच्या सर्वांगिण विकासासाठी व त्यांना स्पर्धा परीक्षांविषयी ज्ञान अवगत होण्यासाठी महाविद्यालयामार्फत कार्यशाळांचे आयोजन केले जात असून ती काळाची गरज आहे.

पाप्रसंगी एम.पी.एस.सी. स्पर्धा परीक्षेच्या माध्यमातून पोलीस उपनिरीक्षक म्हणून यदा संपादन केलेले विशाल देवरे यांचा मान्यवरांच्या हस्ते सत्कार करण्यात आला. जीवनात अडचणींवर मात केल्याशिवाय यश लाभत नाही. त्यासाठी संघर्ष आणि अभ्यासात सातत्य ठेवल्यास यशापासून आपणास कोणीही रोख शकत नाही, असे देवरे यांनी सत्काराला उत्तर देतांना स्पष्ट