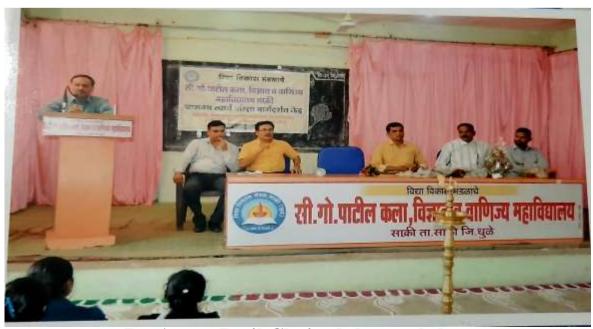

Workshop on how to prepare for MPSC UPSC exam while studying in college

Vice-Prin. Dr. Anant B. Patil VALEDECTION:

Vice-Prin. Dr. Anant B. Patil, expressed his views as a Chairperson of the Workshop. In his presidential address, Vice Principal Dr. Patil said that if nothing is possible by deciding something, then it is not difficult to get any success if one studies with such will and mindset.

#### **GLIMPSES**

Mr. Vishal Deore Sharing his Experience about Examination

Dr. Anant Patil Chaired the workshop

Workshop on how to prepare for MPSC UPSC exam while studying in college