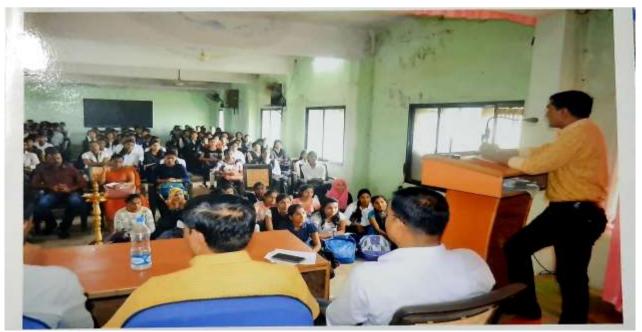

#### **GLIMPSES**

Prof. Sachin Govardhane Introducing the Workshop

Prof. Anant Patil inaugurated the function by Lighting Lamp

Workshop on how to prepare for MPSC UPSC exam while studying in college

**Prof. Sachin R. Govardhane** presented the objectives of the Wokshop through his Introductory Speech and anchored the workshop. and Prof. S. C. Sonawane **give vote of thanks.** 

Workshop on how to prepare for MPSC UPSC exam while studying in college