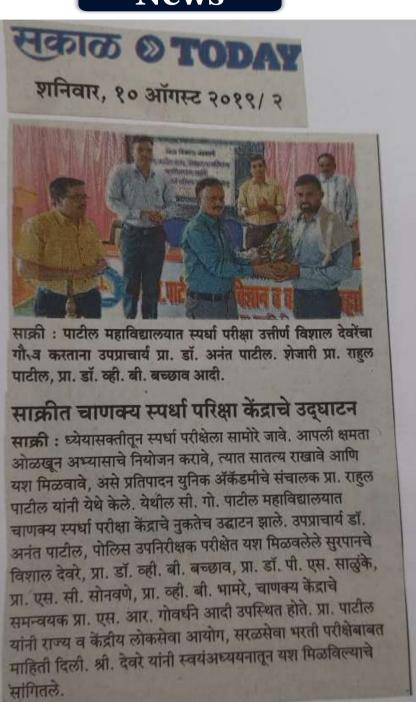

# अपयशातून धडा घेत झालेल्या चुका दुरुस्त केल्या तर यशप्राप्ती

उपनिरीक्षकपदी निवड झालेले विशाल देवरे

> प्रतिनिधी | साक्री रवींद्र देवरे

अभ्यासात सातत्य हे स्पर्धा परीक्षेचे यशाचे सूत्र आहे. स्पर्धा परीक्षांचा मार्ग अवलंबल्यावर अपयशही येते. अशावेळी खचून न जाता आत्मविश्वासाने परिस्थितीचा सामना करावा लागतो. अपयशातून घडा घेत झालेल्या चुका दुरुस्त केल्या तर यश हमखास मिळते, असे प्रतिपादन विशाल देवरे यांनी केले.

विद्या विकास मंडळाचे सी. गो.पाटील महाविद्यालय व द युनिक अकॅडमी पुणे शाखा घुळे यांच्या संयक्त विद्यमाने स्पर्धा परीक्षा देणाऱ्या परीक्षार्थीसाठी कार्यशाळा घेण्यात आली. याप्रसंगी मार्गदर्शक राहुल पाटील, विशाल देवरे, उपप्राचार्य डॉ.अनंत पाटील, प्रा. डॉ. व्ही.बी. बच्छाव, प्रा. डॉ. प्रकाश साळुंखे, प्रा. विश्वास मोरे, प्रा. डॉ.पंकज अहिरे, प्रा भूषण अहिरराव आदी उपस्थित होते. या वेळी पोलिस उपनिरीक्षकपदी निवड झालेल्या विशाल देवरे यांचा सत्कार करण्यात आला, यानंतर विद्यार्थ्यांना मार्गदर्शन करतांना विशाल देवरे यांनी

उपनिरीक्षक विशाल देवरे यांचा सत्कार करताना मान्यवर

सांगितले की, जीवनात अडचणी आल्याशिवाय मनुष्य यशस्वी होत नाही. अडचणींवर मात करून संयम व सतत अभ्यास केल्यास यशापासून आपणास कोणीही दूर करू शकत नाही, असेही त्यांनी सांगितले. याप्रसंगी त्यांनी स्पर्धा परीक्षेवाबत आलेले अनुभव कथन केले. तसेच उपस्थित विद्यार्थ्यांकडून विचारण्यात आलेल्या प्रश्नांची उत्तरे देत त्यांच्या शंकाचेही निरसन केले.