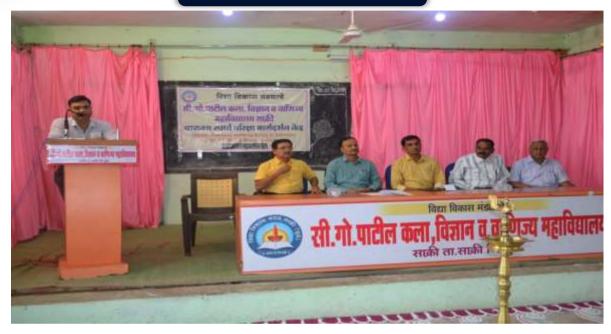

#### **GLIMPSES**

Prof. Sachin Govardhane Introducing the Workshop

Prof. Anant Patil inaugurated the function by Lighting Lamp

Workshop on how to prepare for MPSC UPSC exam while studying in college

#### **GLIMPSES**

Vice-Principal Dr. Anant Patil Faciliting Mr. Vishal Deore.

Mr. Rahul Patil conducting a Session

Workshop on how to prepare for MPSC UPSC exam while studying in college

#### **GLIMPSES**

Mr. Vishal Deore Sharing his Experience about Examination

Dr. Anant Patil Chaired the workshop

Workshop on how to prepare for MPSC UPSC exam while studying in college