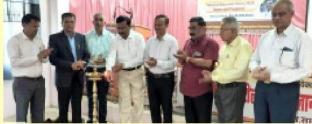

At the outset, **Dr. Dnyaneshwar Chavan** (**NEP Coordinator**) welcomed all the dignitaries and participants. He has stated the main objectives of the Seminar. The seminar was inaugurated by **Prof** (**Dr**) **L. B. Pawar** (**Head, Department of Zoology**) by lightening the Lamp. The seminar was presided over by **Dr. Anant B. Patil** (**Vice-Principal**). After the introduction of the Resource Person and Chief Guests, the session was started by **Prin. Dr Rajendra R Ahire** as Resource Person nominated by KBCNM University, Jalgaon.

#### Inauguration of the Seminar by Prof (Dr) L B Pawar and the dignitaries

Introductory Address by Dr Dnyaneshwar Chavan (NEP Coordinator)