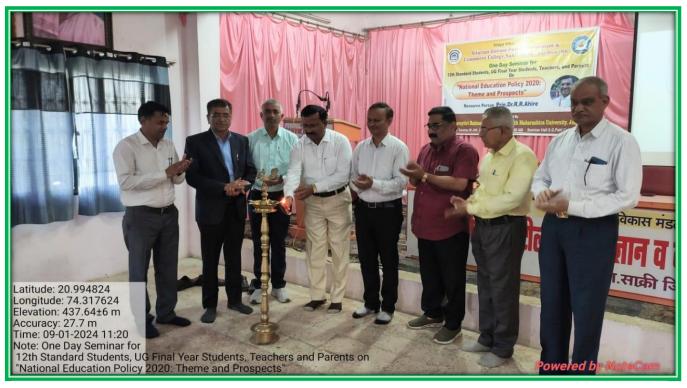

At the outset, **Dr. Dnyaneshwar Chavan** (**NEP Coordinator**) welcomed all the dignitaries and participants. He has stated the main objectives of the Seminar. The seminar was inaugurated by **Prof** (**Dr**) **L. B. Pawar** (**Head, Department of Zoology**) by lightening the Lamp. The seminar was presided over by **Dr. Anant B. Patil** (**Vice-Principal**). After the introduction of the Resource Person and Chief Guests, the session was started by **Prin. Dr Rajendra R Ahire** as Resource Person nominated by KBCNM University, Jalgaon.

At the outset Principal Dr. Rajendra Ahire expressed his sense of gratitude towards Hon. Prof V. L. Maheshwari sir (Hon. V.C., KBCNMU, Jalgaon), Hon. Prof S. T. Ingle Sir (Hon. Pro-V.C., KBCNMU, Jalgaon), Hon. Dr. Vinod Patil (Hon. Registrar, KBCNMU, Jalgaon) & Hon. Prof. Sameer Narkhede (Director, IQAC, KBCNMU, Jalgaon) for giving such golden opportunity to sensitize the main stakeholders of the higher education regarding NEP 2020. He has emphasized that the New National Education Policy encompasses an objective of fostering moral, sensible, and compassionate students by means of improving the quality of the Indian educational system. He further provided comprehensive details on the National Education Policy Guidelines prepared by Government of Maharashtra & KBCNM University, Jalgaon He also provided comprehensive scenario about the roles that teachers, parents, and students should play. On this occasion, he also opined that students will receive education that develops