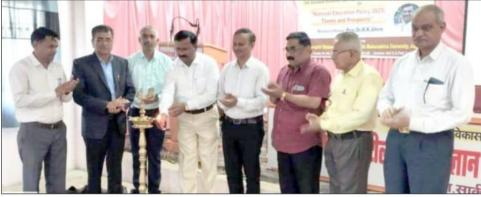

At the outset, **Dr. Dnyaneshwar Chavan** (**NEP Coordinator**) welcomed all the dignitaries and participants. He has stated the main objectives of the Seminar. The seminar was inaugurated by **Prof** (**Dr**) **L. B. Pawar** (**Head, Department of Zoology**) by lightening the Lamp. The seminar was presided over by **Dr. Anant B. Patil** (**Vice-Principal**). After the introduction of the Resource Person and Chief Guests, the session was started by **Prin. Dr Rajendra R Ahire** as Resource Person nominated by KBCNM University, Jalgaon.

#### Inauguration of the Seminar by Prof (Dr) L B Pawar and the dignitaries

Introductory Address by Dr Dnyaneshwar Chavan (NEP Coordinator)

#### **Snapshots**

Session conducted by Prin. Dr Rajendra R. Ahire as a Resource Person

Participants (12 Std Students, UG Final Year Students, Parents and Teachers) attending the Seminar