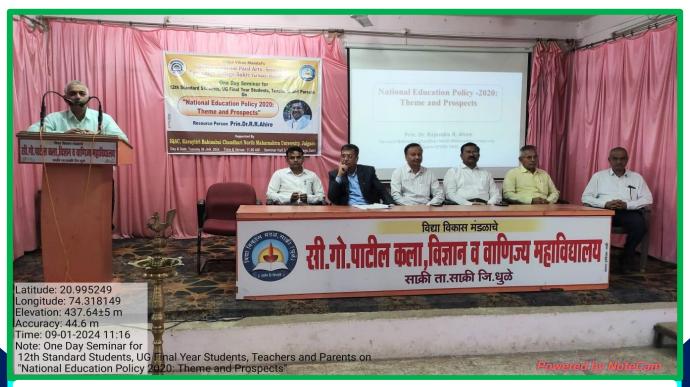

At the outset, **Dr. Dnyaneshwar Chavan** (**NEP Coordinator**) welcomed all the dignitaries and participants. He has stated the main objectives of the Seminar. The seminar was inaugurated by **Prof** (**Dr**) **L. B. Pawar** (**Head, Department of Zoology**) by lightening the Lamp. The seminar was presided over by **Dr. Anant B. Patil** (**Vice-Principal**). After the introduction of the Resource Person and Chief Guests, the session was started by **Prin. Dr Rajendra R Ahire** as Resource Person nominated by KBCNM University, Jalgaon.

At the outset Principal Dr. Rajendra Ahire expressed his sense of gratitude towards Hon. Prof V. L. Maheshwari sir (Hon. V.C., KBCNMU, Jalgaon), Hon. Prof S. T. Ingle Sir (Hon. Pro-V.C., KBCNMU, Jalgaon), Hon. Dr. Vinod Patil (Hon. Registrar, KBCNMU, Jalgaon) & Hon. Prof. Sameer Narkhede (Director, IQAC, KBCNMU, Jalgaon) for giving such golden opportunity to sensitize the main stakeholders of the higher education regarding NEP 2020. He has emphasized that the New National Education Policy encompasses an objective of fostering moral, sensible, and compassionate students by means of improving the quality of the Indian educational system. He further provided comprehensive details on the National Education Policy Guidelines prepared by Government of Maharashtra & KBCNM University, Jalgaon He also provided comprehensive scenario about the roles that teachers, parents, and students should play. On this occasion, he also opined that students will receive education that develops