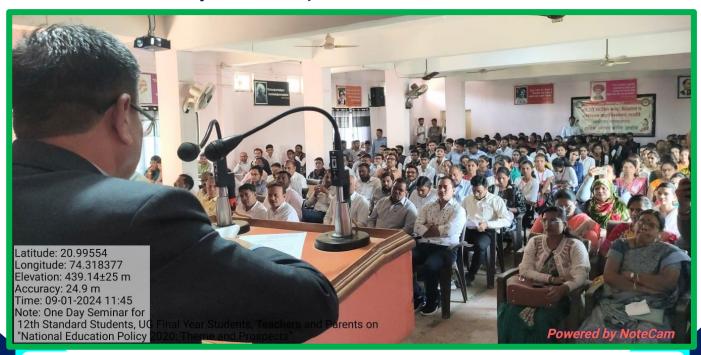

At the outset, **Dr. Dnyaneshwar Chavan** (**NEP Coordinator**) welcomed all the dignitaries and participants. He has stated the main objectives of the Seminar. The seminar was inaugurated by **Prof** (**Dr**) **L. B. Pawar** (**Head, Department of Zoology**) by lightening the Lamp. The seminar was presided over by **Dr. Anant B. Patil** (**Vice-Principal**). After the introduction of the Resource Person and Chief Guests, the session was started by **Prin. Dr Rajendra R Ahire** as Resource Person nominated by KBCNM University, Jalgaon.

At the outset Principal Dr. Rajendra Ahire expressed his sense of gratitude towards Hon. Prof V. L. Maheshwari sir (Hon. V.C., KBCNMU, Jalgaon), Hon. Prof S. T. Ingle Sir (Hon. Pro-V.C., KBCNMU, Jalgaon), Hon. Dr. Vinod Patil (Hon. Registrar, KBCNMU, Jalgaon) & Hon. Prof. Sameer Narkhede (Director, IQAC, KBCNMU, Jalgaon) for giving such golden opportunity to sensitize the main stakeholders of the higher education regarding NEP 2020. He has emphasized that the New National Education Policy encompasses an objective of fostering moral, sensible, and compassionate students by means of improving the quality of the Indian educational system. He further provided comprehensive details on the National Education Policy Guidelines prepared by Government of Maharashtra & KBCNM University, Jalgaon He also provided comprehensive scenario about the roles that teachers, parents, and students should play. On this occasion, he also opined that students will receive education that develops

#### Inauguration of the Seminar by Prof (Dr) L B Pawar and the dignitaries

Introductory Address by Dr Dnyaneshwar Chavan (NEP Coordinator)

#### **Snapshots**

Session conducted by Prin. Dr Rajendra R. Ahire as a Resource Person

Participants (12 Std Students, UG Final Year Students, Parents and Teachers) attending the Seminar