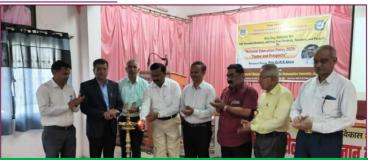

At the outset, **Dr. Dnyaneshwar Chavan** (**NEP Coordinator**) welcomed all the dignitaries and participants. He has stated the main objectives of the Seminar. The seminar was inaugurated by **Prof** (**Dr**) **L. B. Pawar** (**Head, Department of Zoology**) by lightening the Lamp. The seminar was presided over by **Dr. Anant B. Patil** (**Vice-Principal**). After the introduction of the Resource Person and Chief Guests, the session was started by **Prin. Dr Rajendra R Ahire** as Resource Person nominated by KBCNM University, Jalgaon.

#### Inauguration of the Seminar by Prof (Dr) L B Pawar and the dignitaries

Introductory Address by Dr Dnyaneshwar Chavan (NEP Coordinator)