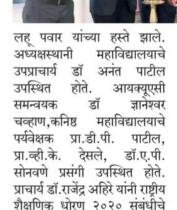

# नवीन शैक्षणीक धोरण रोजगारक्षम-डॉ.अहिरे

साक्री: भारतीय शिक्षण पद्धती अधिक सुदृढ करून नीतीवान, तर्कशुद्ध व सहानुभूतीशील विद्यार्थी घडविण्याचे ध्येय राष्ट्रीय शिक्षण धोरण पद्धतीत असून ते रोजगारक्षम व कौशल्यपूर्ण असल्याचे मत प्राचार्य डॉ.राजेंद्र अहिरे यांनी व्यक्त केले.

कवियत्री बहिणाबाई चौधरी उत्तर महाराष्ट्र विद्यापीठ जळगाव यांच्या सहकार्याने विद्या विकास मंडळाचे सिताराम गोविंद पाटील कला विज्ञान व वाणिज्य महाविद्यालयात नवीन शैक्षणिक धोरण २०२० या विषयावर झालेल्या परिसंवादात विद्यापीठ नियुक्त तज्ञ मार्गदर्शक म्हणून ते बोलत होते. परिसंवादाचे उद्घाटन प्रा.डॉ.लहू पवार यांच्या हस्ते झाले. अध्यक्षस्थानी उपप्राचार्य डॉ.अनंत पाटील होते. आयक्यूएसी

समन्वयक डॉ.ज्ञानेश्वर चव्हाण, किनष्ठ महाविद्यालयाचे पर्यवेक्षक प्रा.डी.पी. पाटील, प्रा.व्ही.के.देसले, डॉ.ए.पी. सोनवणे उपस्थित होते. प्राचार्य डॉ.अहिरे यांनी राष्ट्रीय शैक्षणिक धोरण संबंधी विद्यापीठाने तयार केलेल्या प्रारूपची माहिती दिली. परिसंवादाचे संचलन व आभार समन्वयक डॉ.ज्ञानेश्वर चव्हाण यांनी मानले. कार्यक्रमासाठी डॉ.दीपक