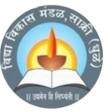

At the outset Principal Dr. Rajendra Ahire expressed his sense of gratitude towards Hon. Prof V. L. Maheshwari sir (Hon. V.C., KBCNMU, Jalgaon), Hon. Prof S. T. Ingle Sir (Hon. Pro-V.C., KBCNMU, Jalgaon), Hon. Dr. Vinod Patil (Hon. Registrar, KBCNMU, Jalgaon) & Hon. Prof. Sameer Narkhede (Director, IQAC, KBCNMU, Jalgaon) for giving such golden opportunity to sensitize the main stakeholders of the higher education regarding NEP 2020. He has emphasized that the New National Education Policy encompasses an objective of fostering moral, sensible, and compassionate students by means of improving the quality of the Indian educational system. He further provided comprehensive details on the National Education Policy Guidelines prepared by Government of Maharashtra & KBCNM University, Jalgaon He also provided comprehensive scenario about the roles that teachers, parents, and students should play. On this occasion, he also opined that students will receive education that develops

an interdisciplinary approach through the National Education Policy, which incorporates employable and skillful education. The vote of thanks was extended by the Coordinator of the Seminar, **Dr. Dnyaneshwar Chavan**.