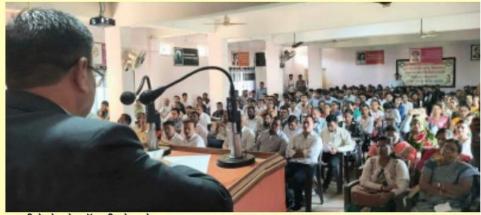

#### Inauguration of the Seminar by Prof (Dr) L B Pawar and the dignitaries

Introductory Address by Dr Dnyaneshwar Chavan (NEP Coordinator)

#### **Snapshots**

Session conducted by Prin. Dr Rajendra R. Ahire as a Resource Person

Participants (12 Std Students, UG Final Year Students, Parents and Teachers) attending the Seminar