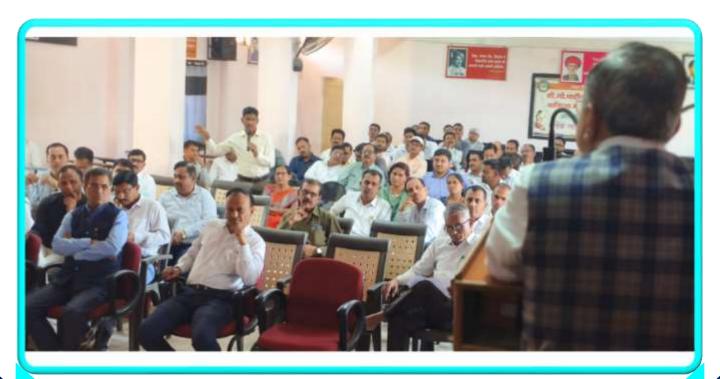

#### Participants Profile:

Principals: 04

**❖** Teachers: 115

At the outset, Dr. Pritam Torawane welcomed all the dignitaries and participants. The seminar was inaugurated by Dr. Shivaji B. Patil (M.C. Member, KBCNMU, Jalgaon) by lightening the Lamp along with the dignitaries. Dr. Dnyaneshwar Chavan (IQAC Coordinator) has stated the main objectives of the Seminar. The seminar was presided over by Dr. Rajendra R. Ahire (Principal). Prof. Yogesh Aher has introduced the Resource Person and Chief Guests. The session was conducted by Prof. (Dr) Jagdish S. Patil (Dean, Faculty of Humanities, KBCNMU, Jalgaon) as Resource Person nominated by KBCNM University, Jalgaon. He extensively presented his session. Q & A Session was conducted smoothly. Feedback was collected from the participants. Teachers from Karm. A.M. Patil College, Pimpalner, U.P. College, Dahiwel, JKS Adarsh College, Nijampur, RD Deore College, Mhasdi, V.U. Patil College, Sakri, S.G. Patil College, Sakri and N.N.C. College, Kusumba were present. The vote of thanks was extended by Dr. Anant B. Patil (Vice-Principal)

#### **Snapshots**

Session conducted by Prof. (Dr) Jagdish S. Patil as a Resource Person

Participants attending the Seminar