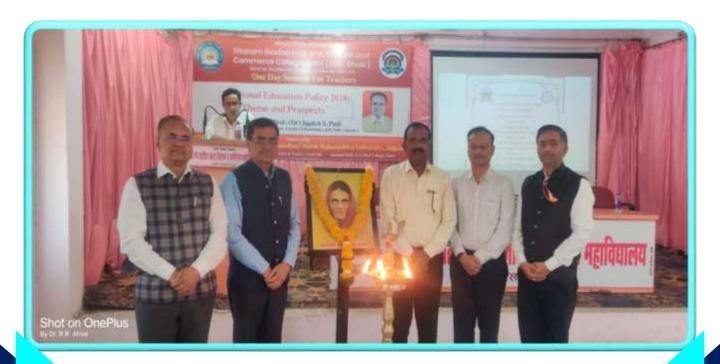

#### Snapshots

Inauguration of the Seminar by Dr Shivaji B. Patil and the dignitaries

#### **Snapshots**

Introductory Address by Dr Dnyaneshwar Chavan (IQAC Coordinator)

Inaugural Speech by Dr Shivaji B. Patil (M.C. Member, KBCNMU, Jalgaon)