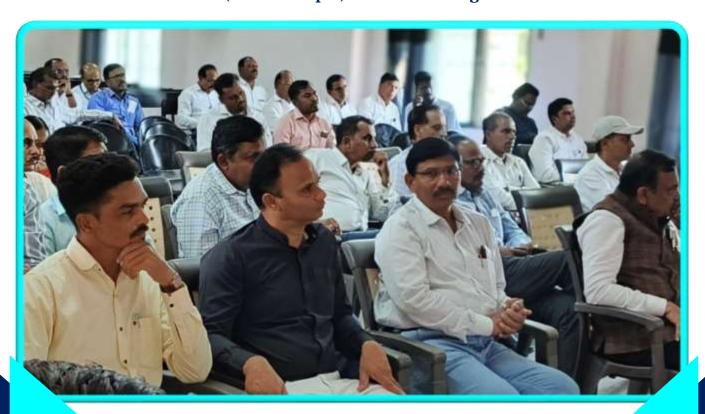

#### Participants Profile:

Principals: 04

**❖** Teachers: 115

At the outset, Dr. Pritam Torawane welcomed all the dignitaries and participants. The seminar was inaugurated by Dr. Shivaji B. Patil (M.C. Member, KBCNMU, Jalgaon) by lightening the Lamp along with the dignitaries. Dr. Dnyaneshwar Chavan (IQAC Coordinator) has stated the main objectives of the Seminar. The seminar was presided over by Dr. Rajendra R. Ahire (Principal). Prof. Yogesh Aher has introduced the Resource Person and Chief Guests. The session was conducted by Prof. (Dr) Jagdish S. Patil (Dean, Faculty of Humanities, KBCNMU, Jalgaon) as Resource Person nominated by KBCNM University, Jalgaon. He extensively presented his session. Q & A Session was conducted smoothly. Feedback was collected from the participants. Teachers from Karm. A.M. Patil College, Pimpalner, U.P. College, Dahiwel, JKS Adarsh College, Nijampur, RD Deore College, Mhasdi, V.U. Patil College, Sakri, S.G. Patil College, Sakri and N.N.C. College, Kusumba were present. The vote of thanks was extended by Dr. Anant B. Patil (Vice-Principal)

#### **Snapshots**

Session conducted by Prof. (Dr) Jagdish S. Patil as a Resource Person

Participants attending the Seminar