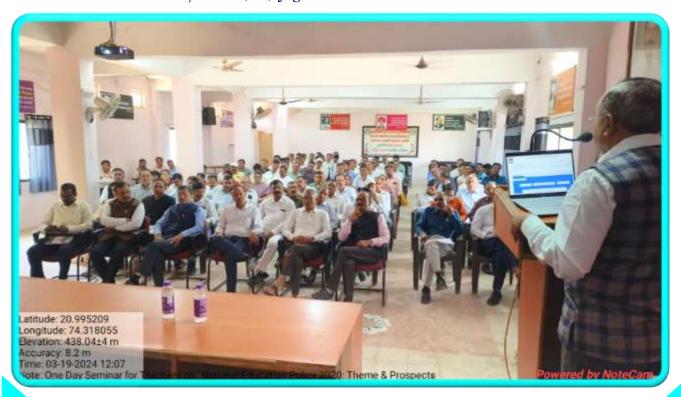

#### Participants Profile:

Principals: 04

**❖** Teachers: 115

At the outset, Dr. Pritam Torawane welcomed all the dignitaries and participants. The seminar was inaugurated by Dr. Shivaji B. Patil (M.C. Member, KBCNMU, Jalgaon) by lightening the Lamp along with the dignitaries. Dr. Dnyaneshwar Chavan (IQAC Coordinator) has stated the main objectives of the Seminar. The seminar was presided over by Dr. Rajendra R. Ahire (Principal). Prof. Yogesh Aher has introduced the Resource Person and Chief Guests. The session was conducted by Prof. (Dr) Jagdish S. Patil (Dean, Faculty of Humanities, KBCNMU, Jalgaon) as Resource Person nominated by KBCNM University, Jalgaon. He extensively presented his session. Q & A Session was conducted smoothly. Feedback was collected from the participants. Teachers from Karm. A.M. Patil College, Pimpalner, U.P. College, Dahiwel, JKS Adarsh College, Nijampur, RD Deore College, Mhasdi, V.U. Patil College, Sakri, S.G. Patil College, Sakri and N.N.C. College, Kusumba were present. The vote of thanks was extended by Dr. Anant B. Patil (Vice-Principal)

#### **Snapshots**

Anchoring by Dr. Pritam Torawane

Introduction of dignitaries by Prof Yogesh Aher

#### **Snapshots**

Session conducted by Prof. (Dr) Jagdish S. Patil as a Resource Person

Participants attending the Seminar