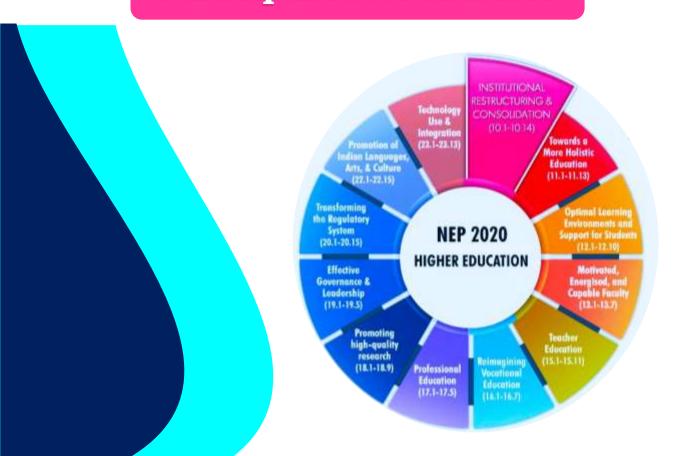

The National Education Policy includes student-centered a system, and education the of employable creation education will be implemented this through policy. The National Education Policy will be adopted from the academic year 2024-25. All stakeholders should welcome the change.

# 66

The ability to fulfil the dream of a prosperous India lies in the National Education Policy 2020. The NEP adopts various key principles such as community participation in the education system, respect for local diversity and culture, use of technology, conceptual understanding, innovative knowledge for students, skill-oriented education etc.

The seminar on National Education Policy 2020: Theme and Prospects provided a comprehensive understanding of the core aspects of the policy. It also add the implantation phases of the policy from academic Year 2024-25. Participants expressed optimism about the transformative potential of the NEP in shaping a more inclusive, innovative, and globally competitive education system for the future generation.