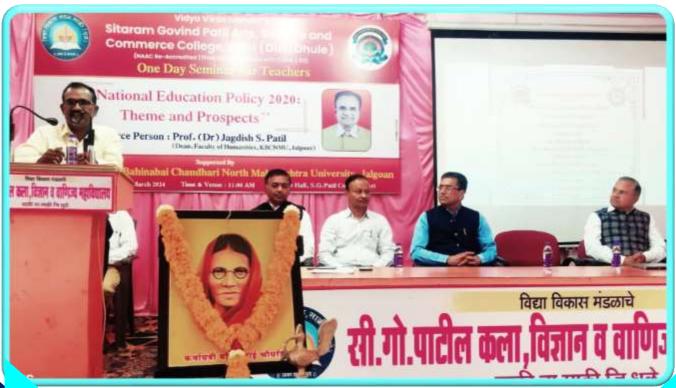

#### Participants Profile:

Principals: 04

**❖** Teachers: 115

At the outset, Dr. Pritam Torawane welcomed all the dignitaries and participants. The seminar was inaugurated by Dr. Shivaji B. Patil (M.C. Member, KBCNMU, Jalgaon) by lightening the Lamp along with the dignitaries. Dr. Dnyaneshwar Chavan (IQAC Coordinator) has stated the main objectives of the Seminar. The seminar was presided over by Dr. Rajendra R. Ahire (Principal). Prof. Yogesh Aher has introduced the Resource Person and Chief Guests. The session was conducted by Prof. (Dr) Jagdish S. Patil (Dean, Faculty of Humanities, KBCNMU, Jalgaon) as Resource Person nominated by KBCNM University, Jalgaon. He extensively presented his session. Q & A Session was conducted smoothly. Feedback was collected from the participants. Teachers from Karm. A.M. Patil College, Pimpalner, U.P. College, Dahiwel, JKS Adarsh College, Nijampur, RD Deore College, Mhasdi, V.U. Patil College, Sakri, S.G. Patil College, Sakri and N.N.C. College, Kusumba were present. The vote of thanks was extended by Dr. Anant B. Patil (Vice-Principal)

"

Prof. (Dr) Jagdish S. Patil
Dean, Faculty of Humanities,
KBCNMU, Jalgaon

One-Day Seminar for Teachers on NATIONAL EDUCATION POLICY 2020: THEME AND PROSPECTS

The Chairperson expressed the view that the National Education Policy 2020 is useful in bringing about promising changes in the overall development of students. All the stakeholders should positively accept and participate in the innovative change in the cause of nation building

#### Seminar Banner

Vidya Vikas Mandal's

Sitaram Govind Patil Arts, Science and Commerce College, Sakri (Dist: Dhule)

(NAAC Re-Accredited (Third Cycle) 'A' Grade with CGPA 3.03)

One Day Seminar For Teachers

#### "National Education Policy 2020: Theme and Prospects"

Resource Person: Prof. (Dr) Jagdish S. Patil

(Dean, Faculty of Humanities, KBCNMU, Jalgoan)

Supported By

IQAC, Kavayitri Bahinabai Chaudhari North Maharashtra University, Jalgoan

Day & Date: Tuesday, 19 March 2024

Time & Venue: 11:00 AM Seminar Hall, S.G. Patil College, Sakri