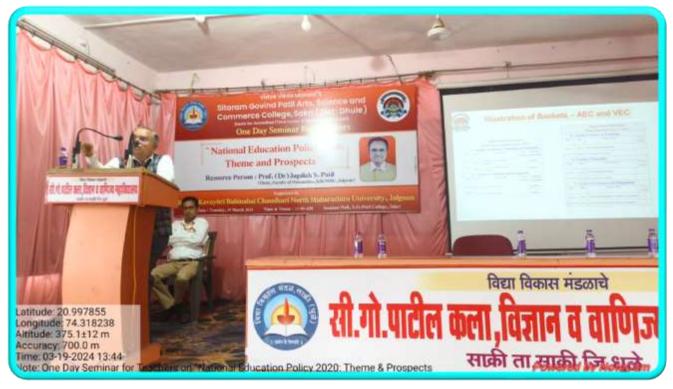

#### Participants Profile:

Principals: 04

**❖** Teachers: 115

At the outset, Dr. Pritam Torawane welcomed all the dignitaries and participants. The seminar was inaugurated by Dr. Shivaji B. Patil (M.C. Member, KBCNMU, Jalgaon) by lightening the Lamp along with the dignitaries. Dr. Dnyaneshwar Chavan (IQAC Coordinator) has stated the main objectives of the Seminar. The seminar was presided over by Dr. Rajendra R. Ahire (Principal). Prof. Yogesh Aher has introduced the Resource Person and Chief Guests. The session was conducted by Prof. (Dr) Jagdish S. Patil (Dean, Faculty of Humanities, KBCNMU, Jalgaon) as Resource Person nominated by KBCNM University, Jalgaon. He extensively presented his session. Q & A Session was conducted smoothly. Feedback was collected from the participants. Teachers from Karm. A.M. Patil College, Pimpalner, U.P. College, Dahiwel, JKS Adarsh College, Nijampur, RD Deore College, Mhasdi, V.U. Patil College, Sakri, S.G. Patil College, Sakri and N.N.C. College, Kusumba were present. The vote of thanks was extended by Dr. Anant B. Patil (Vice-Principal)

#### **Snapshots**

Session conducted by Prof. (Dr) Jagdish S. Patil as a Resource Person

Participants attending the Seminar