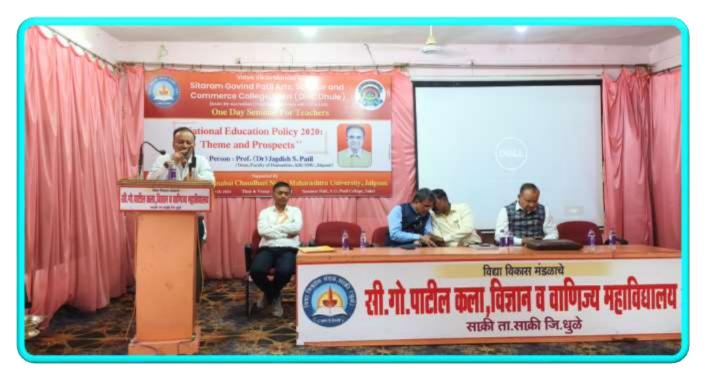

#### Preamble:

One-Day Seminar for Teachers on "National Education Policy 2020: Theme and

Prospects" organized by IQAC, Vidya Vikas Mandal's Sitaram Govind Patil

Arts, Science and Commerce College, Sakri (Dist-Dhule) in collaboration with

Internal Quality Assurance Cell, Kavayitri Bahinabai Chaudhari North

Maharashtra University, Jalgaon on 19th March 2024 at 11:00AM.

The seminar was organized as per the University Letter No.

KBCNMU/IQAC/Circular/21/2024 Dated 04/03/2024

Resource Person: Prof. (Dr) Jagdish S. Patil

(Dean, Faculty of Humanities, KBCNMU, Jalgaon)

Inaugurator: Dr. Shivaji B. Patil

(M.C. Member, KBCNMU, Jalgaon)

Chairperson: Dr Rajendra R. Ahire (Principal)

Chief Guest: Dr Anant B. Patil (Vice- Principal)

#### Seminar Banner

Vidya Vikas Mandal's

Sitaram Govind Patil Arts, Science and Commerce College, Sakri (Dist: Dhule)

(NAAC Re-Accredited (Third Cycle) 'A' Grade with CGPA 3.03)

One Day Seminar For Teachers

#### "National Education Policy 2020: Theme and Prospects"

Resource Person: Prof. (Dr) Jagdish S. Patil

(Dean, Faculty of Humanities, KBCNMU, Jalgoan)

Supported By

IQAC, Kavayitri Bahinabai Chaudhari North Maharashtra University, Jalgoan

Day & Date: Tuesday, 19 March 2024

Time & Venue: 11:00 AM Seminar Hall, S.G. Patil College, Sakri