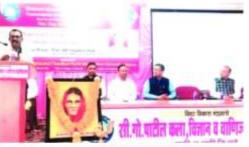

#### Snapshots

Inauguration of the Seminar by Dr Shivaji B. Patil and the dignitaries

#### **Snapshots**

Introductory Address by Dr Dnyaneshwar Chavan (IQAC Coordinator)

Inaugural Speech by Dr Shivaji B. Patil (M.C. Member, KBCNMU, Jalgaon)

उडाटकीय मनोगतात डॉ गिवागी पाटील बोलताना म्हणाले की, राष्ट्रीय शैक्षणिक घोरणात विद्यार्थी केंद्रित शिक्षण पडतीपा समायेश असून, रोजगारसम शिक्षणाची निर्मिती या घोरणातून गर्बादेली जाणार बाहे, येत्या शैक्षणिक वर्षापासून राष्ट्रीय शैक्षणिक घोरणाची अमलवजावणी केली नाणार असूनविद्यार्थी, पालक बशिक्षकांना सदर घोरणाविषयी उडीधन करण्याच्या दृष्टिकोनान्न सदर परिसंबाद महत्त्वाचा असल्याचे मत त्यांनी प्रसंगी च्यक्त केले. डॉ जगरींश पाटील यांनी राष्ट्रीय शैक्षणिक घोरणाविषयी स्विस्तर माहिती दिली.

उद्घाटकीय मनोगतात डाँ. शिवाजी पाटील म्हणाले की, राष्ट्रीय शैक्षणिक घोरणात विद्यार्थी केंद्रित शिक्षण पद्धतीचा समावेश अस्तृन, रोजगारक्षम शिक्षणाची निर्मिती या घोरणातून रावविली जाणार आहे. येत्या शैक्षणिक वर्षापासून राष्ट्रीय शैक्षणिक घोरणाची अंमलवजावणी केली जाणार अस्तृन विद्यार्थी, पालक व शिक्षकांना सदर घोरणाविषयी उद्घोधन करण्याच्या दृष्टिकोनातून सदर परिसंवाद महत्वाचा असल्याचे मत त्यांनी प्रसंगी व्यक्त केले.