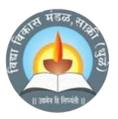

Resource Person: Prof. (Dr) Jagdish S. Patil

(Dean, Faculty of Humanities, KBCNMU, Jalgaon)

Inaugurator: Dr. Shivaji B. Patil

(M.C. Member, KBCNMU, Jalgaon)

Chairperson: Dr Rajendra R. Ahire (Principal)

Chief Guest: Dr Anant B. Patil (Vice- Principal)

"

Prof. (Dr) Jagdish S. Patil
Dean, Faculty of Humanities,
KBCNMU, Jalgaon

One-Day Seminar for Teachers on NATIONAL EDUCATION POLICY 2020: THEME AND PROSPECTS

The Chairperson expressed the view that the National Education Policy 2020 is useful in bringing about promising changes in the overall development of students. All the stakeholders should positively accept and participate in the innovative change in the cause of nation building