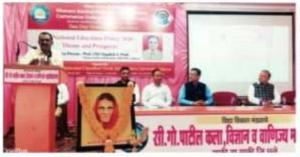

#### Snapshots

Inauguration of the Seminar by Dr Shivaji B. Patil and the dignitaries

#### **Snapshots**

Introductory Address by Dr Dnyaneshwar Chavan (IQAC Coordinator)

Inaugural Speech by Dr Shivaji B. Patil (M.C. Member, KBCNMU, Jalgaon)

उडाटकीय मनोगतात डॉ गिवागी पाटील बोलताना म्हणाले की, राष्ट्रीय शैक्षणिक घोरणात विद्यार्थी केंद्रित शिक्षण पडतीपा समायेश असून, रोजगारसम शिक्षणाची निर्मिती या घोरणातून गर्बादेली जाणार बाहे, येत्या शैक्षणिक वर्षापासून राष्ट्रीय शैक्षणिक घोरणाची अमलवजावणी केली नाणार असूनविद्यार्थी, पालक बशिक्षकांना सदर घोरणाविषयी उडीधन करण्याच्या दृष्टिकोनान्न सदर परिसंबाद महत्त्वाचा असल्याचे मत त्यांनी प्रसंगी च्यक्त केले. डॉ जगरींश पाटील यांनी राष्ट्रीय शैक्षणिक घोरणाविषयी स्विस्तर माहिती दिली.

उद्घाटकीय मनोगतात डाँ. शिवाजी पाटील म्हणाले की, राष्ट्रीय शैक्षणिक घोरणात विद्यार्थी केंद्रित शिक्षण पद्धतीचा समावेश अस्तृन, रोजगारक्षम शिक्षणाची निर्मिती या घोरणातून रावविली जाणार आहे. येत्या शैक्षणिक वर्षापासून राष्ट्रीय शैक्षणिक घोरणाची अंमलवजावणी केली जाणार अस्तृन विद्यार्थी, पालक व शिक्षकांना सदर घोरणाविषयी उद्घोधन करण्याच्या दृष्टिकोनातून सदर परिसंवाद महत्वाचा असल्याचे मत त्यांनी प्रसंगी व्यक्त केले.