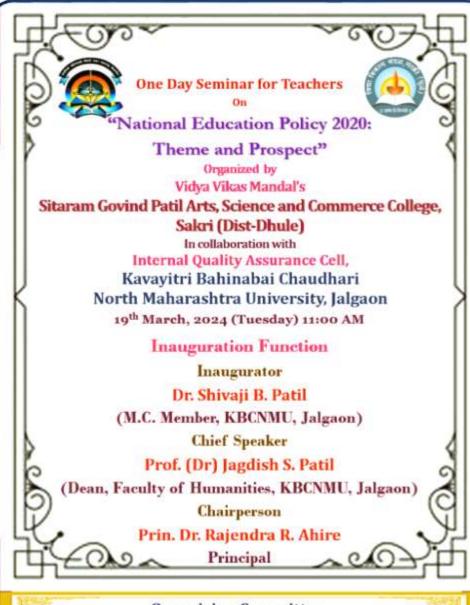

#### **Seminar Schedule**

One Day Seminar for Teachers

9n

National Education Policy 2020:

Theme and Prospect"

Organized by

Vidya Vikas Mandal's

Sitaram Govind Patil Arts, Science and Commerce College, Sakri (Dist-Dhule)

In collaboration with

Internal Quality Assurance Cell,

Kavayitri Bahinabai Chaudhari

North Maharashtra University, Jalgaon 19<sup>th</sup> March, 2024 (Tuesday) 11:00 AM

**Program Schedule** 

| Time          | Event                                       | Details                  |
|---------------|---------------------------------------------|--------------------------|
| 10:30 - 11:00 | Registration                                | Physics Research Lab     |
| 11:00 - 11:05 | Welcome                                     | Dr. P. D. Torawane       |
| 11:05 - 11:10 | Inaugural Ceremony<br>University Song       | Delegates & Participants |
| 11:10 -11:20  | Introduction and felicitation of Guests     | Prof. Y.S. Aher          |
| 11:20 - 11:30 | Introductory Remarks                        | Dr. D. S. Chavan         |
| 11:30 - 11:40 | Inaugurator's Speech                        | Dr. S. B. Patil          |
| 11:45 - 12:45 | Session on 'NEP 2020:<br>Theme & Prospects' | Prof (Dr) J. S. Patil    |
| 12:45 - 01:00 | Presidential Address                        | Prin. Dr. R. R. Ahire    |
| 01:00 - 01:10 | Break                                       |                          |
| 01:10 - 01:45 | Q & A Session                               | Participants             |
| 01:15 - 01:20 | Vote of Thanks<br>National Anthem           | Dr. A.B.Patil            |
|               |                                             |                          |

Resource Person: Prof. (Dr) Jagdish S. Patil

(Dean, Faculty of Humanities, KBCNMU, Jalgaon)

Inaugurator: Dr. Shivaji B. Patil

(M.C. Member, KBCNMU, Jalgaon)

Chairperson: Dr Rajendra R. Ahire (Principal)

Chief Guest: Dr Anant B. Patil (Vice- Principal)

Day & Date: Tuesday, 19 March 2024

Time & Venue: 11:00 AM Seminar Hall, S.G. Patil College, Sakri