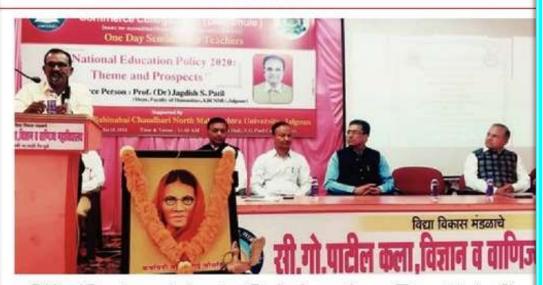

Resource Person: Prof. (Dr) Jagdish S. Patil

(Dean, Faculty of Humanities, KBCNMU, Jalgaon)

Inaugurator: Dr. Shivaji B. Patil

(M.C. Member, KBCNMU, Jalgaon)

Chairperson: Dr Rajendra R. Ahire (Principal)

Chief Guest: Dr Anant B. Patil (Vice- Principal)

#### Participants Profile:

Principals: 04

**❖** Teachers: 115

At the outset, Dr. Pritam Torawane welcomed all the dignitaries and participants. The seminar was inaugurated by Dr. Shivaji B. Patil (M.C. Member, KBCNMU, Jalgaon) by lightening the Lamp along with the dignitaries. Dr. Dnyaneshwar Chavan (IQAC Coordinator) has stated the main objectives of the Seminar. The seminar was presided over by Dr. Rajendra R. Ahire (Principal). Prof. Yogesh Aher has introduced the Resource Person and Chief Guests. The session was conducted by Prof. (Dr) Jagdish S. Patil (Dean, Faculty of Humanities, KBCNMU, Jalgaon) as Resource Person nominated by KBCNM University, Jalgaon. He extensively presented his session. Q & A Session was conducted smoothly. Feedback was collected from the participants. Teachers from Karm. A.M. Patil College, Pimpalner, U.P. College, Dahiwel, JKS Adarsh College, Nijampur, RD Deore College, Mhasdi, V.U. Patil College, Sakri, S.G. Patil College, Sakri and N.N.C. College, Kusumba were present. The vote of thanks was extended by Dr. Anant B. Patil (Vice-Principal)

"

Prof. (Dr) Jagdish S. Patil
Dean, Faculty of Humanities,
KBCNMU, Jalgaon

One-Day Seminar for Teachers on NATIONAL EDUCATION POLICY 2020: THEME AND PROSPECTS

The Chairperson expressed the view that the National Education Policy 2020 is useful in bringing about promising changes in the overall development of students. All the stakeholders should positively accept and participate in the innovative change in the cause of nation building