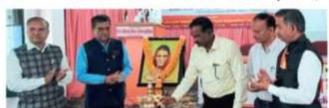

#### Snapshots

Inauguration of the Seminar by Dr Shivaji B. Patil and the dignitaries

#### **Snapshots**

Introductory Address by Dr Dnyaneshwar Chavan (IQAC Coordinator)

Inaugural Speech by Dr Shivaji B. Patil (M.C. Member, KBCNMU, Jalgaon)