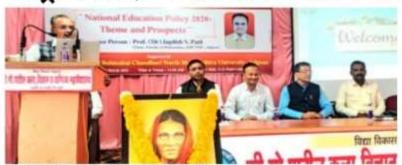

#### **Snapshots**

Anchoring by Dr. Pritam Torawane

Introduction of dignitaries by Prof Yogesh Aher

#### Snapshots

Inauguration of the Seminar by Dr Shivaji B. Patil and the dignitaries

#### **Snapshots**

Introductory Address by Dr Dnyaneshwar Chavan (IQAC Coordinator)

Inaugural Speech by Dr Shivaji B. Patil (M.C. Member, KBCNMU, Jalgaon)

#### **Snapshots**

Session conducted by Prof. (Dr) Jagdish S. Patil as a Resource Person

Participants attending the Seminar