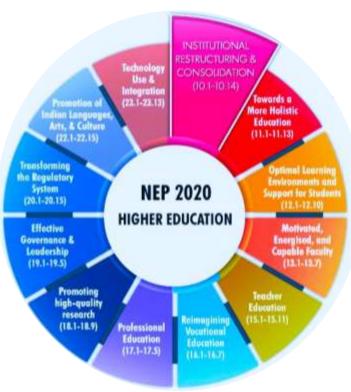

The National Education Policy includes student-centered a system, and education the of employable creation education will be implemented this through policy. The National Education Policy will be adopted from the academic year 2024-25. All stakeholders should welcome the change.

# 66

The ability to fulfil the dream of a prosperous India lies in the National Education Policy 2020. The NEP adopts various key principles such as community participation in the education system, respect for local diversity and culture, use of technology, conceptual understanding, innovative knowledge for students, skill-oriented education etc.