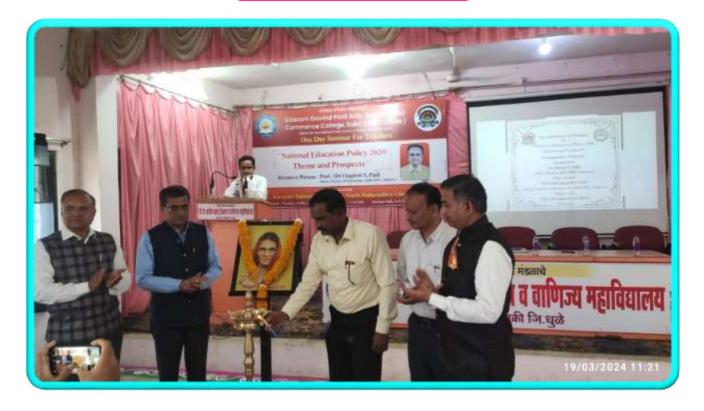

#### Participants Profile:

Principals: 04

**❖** Teachers: 115

At the outset, Dr. Pritam Torawane welcomed all the dignitaries and participants. The seminar was inaugurated by Dr. Shivaji B. Patil (M.C. Member, KBCNMU, Jalgaon) by lightening the Lamp along with the dignitaries. Dr. Dnyaneshwar Chavan (IQAC Coordinator) has stated the main objectives of the Seminar. The seminar was presided over by Dr. Rajendra R. Ahire (Principal). Prof. Yogesh Aher has introduced the Resource Person and Chief Guests. The session was conducted by Prof. (Dr) Jagdish S. Patil (Dean, Faculty of Humanities, KBCNMU, Jalgaon) as Resource Person nominated by KBCNM University, Jalgaon. He extensively presented his session. Q & A Session was conducted smoothly. Feedback was collected from the participants. Teachers from Karm. A.M. Patil College, Pimpalner, U.P. College, Dahiwel, JKS Adarsh College, Nijampur, RD Deore College, Mhasdi, V.U. Patil College, Sakri, S.G. Patil College, Sakri and N.N.C. College, Kusumba were present. The vote of thanks was extended by Dr. Anant B. Patil (Vice-Principal)

#### Snapshots

Inauguration of the Seminar by Dr Shivaji B. Patil and the dignitaries

#### **Snapshots**

Introductory Address by Dr Dnyaneshwar Chavan (IQAC Coordinator)

Inaugural Speech by Dr Shivaji B. Patil (M.C. Member, KBCNMU, Jalgaon)