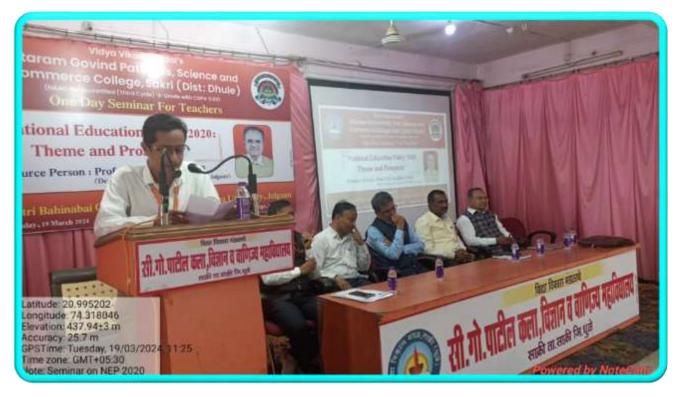

#### Participants Profile:

Principals: 04

**❖** Teachers: 115

At the outset, Dr. Pritam Torawane welcomed all the dignitaries and participants. The seminar was inaugurated by Dr. Shivaji B. Patil (M.C. Member, KBCNMU, Jalgaon) by lightening the Lamp along with the dignitaries. Dr. Dnyaneshwar Chavan (IQAC Coordinator) has stated the main objectives of the Seminar. The seminar was presided over by Dr. Rajendra R. Ahire (Principal). Prof. Yogesh Aher has introduced the Resource Person and Chief Guests. The session was conducted by Prof. (Dr) Jagdish S. Patil (Dean, Faculty of Humanities, KBCNMU, Jalgaon) as Resource Person nominated by KBCNM University, Jalgaon. He extensively presented his session. Q & A Session was conducted smoothly. Feedback was collected from the participants. Teachers from Karm. A.M. Patil College, Pimpalner, U.P. College, Dahiwel, JKS Adarsh College, Nijampur, RD Deore College, Mhasdi, V.U. Patil College, Sakri, S.G. Patil College, Sakri and N.N.C. College, Kusumba were present. The vote of thanks was extended by Dr. Anant B. Patil (Vice-Principal)

#### **Snapshots**

Anchoring by Dr. Pritam Torawane

Introduction of dignitaries by Prof Yogesh Aher

#### Snapshots

Inauguration of the Seminar by Dr Shivaji B. Patil and the dignitaries

#### **Snapshots**

Introductory Address by Dr Dnyaneshwar Chavan (IQAC Coordinator)

Inaugural Speech by Dr Shivaji B. Patil (M.C. Member, KBCNMU, Jalgaon)

#### **Snapshots**

Session conducted by Prof. (Dr) Jagdish S. Patil as a Resource Person

Participants attending the Seminar