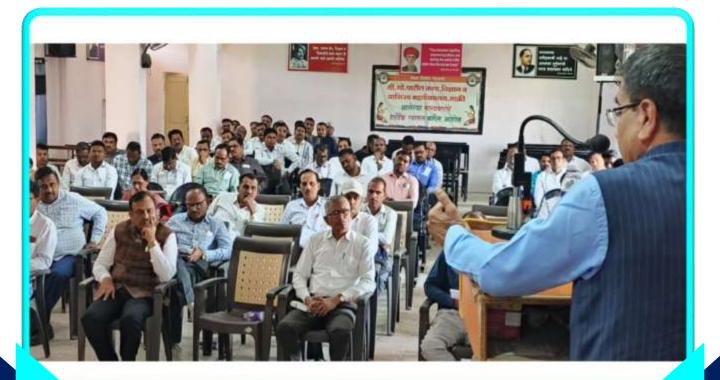

#### Participants Profile:

Principals: 04

**❖** Teachers: 115

At the outset, Dr. Pritam Torawane welcomed all the dignitaries and participants. The seminar was inaugurated by Dr. Shivaji B. Patil (M.C. Member, KBCNMU, Jalgaon) by lightening the Lamp along with the dignitaries. Dr. Dnyaneshwar Chavan (IQAC Coordinator) has stated the main objectives of the Seminar. The seminar was presided over by Dr. Rajendra R. Ahire (Principal). Prof. Yogesh Aher has introduced the Resource Person and Chief Guests. The session was conducted by Prof. (Dr) Jagdish S. Patil (Dean, Faculty of Humanities, KBCNMU, Jalgaon) as Resource Person nominated by KBCNM University, Jalgaon. He extensively presented his session. Q & A Session was conducted smoothly. Feedback was collected from the participants. Teachers from Karm. A.M. Patil College, Pimpalner, U.P. College, Dahiwel, JKS Adarsh College, Nijampur, RD Deore College, Mhasdi, V.U. Patil College, Sakri, S.G. Patil College, Sakri and N.N.C. College, Kusumba were present. The vote of thanks was extended by Dr. Anant B. Patil (Vice-Principal)

#### **Snapshots**

Session conducted by Prof. (Dr) Jagdish S. Patil as a Resource Person

Participants attending the Seminar