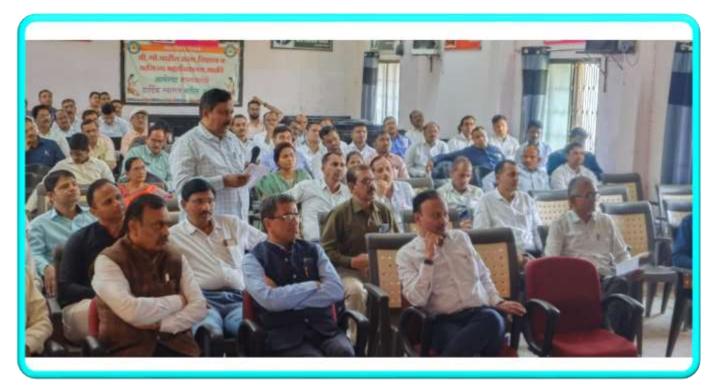

#### Participants Profile:

Principals: 04

**❖** Teachers: 115

At the outset, Dr. Pritam Torawane welcomed all the dignitaries and participants. The seminar was inaugurated by Dr. Shivaji B. Patil (M.C. Member, KBCNMU, Jalgaon) by lightening the Lamp along with the dignitaries. Dr. Dnyaneshwar Chavan (IQAC Coordinator) has stated the main objectives of the Seminar. The seminar was presided over by Dr. Rajendra R. Ahire (Principal). Prof. Yogesh Aher has introduced the Resource Person and Chief Guests. The session was conducted by Prof. (Dr) Jagdish S. Patil (Dean, Faculty of Humanities, KBCNMU, Jalgaon) as Resource Person nominated by KBCNM University, Jalgaon. He extensively presented his session. Q & A Session was conducted smoothly. Feedback was collected from the participants. Teachers from Karm. A.M. Patil College, Pimpalner, U.P. College, Dahiwel, JKS Adarsh College, Nijampur, RD Deore College, Mhasdi, V.U. Patil College, Sakri, S.G. Patil College, Sakri and N.N.C. College, Kusumba were present. The vote of thanks was extended by Dr. Anant B. Patil (Vice-Principal)

#### **Snapshots**

Prin. Dr Rajendra R. Ahire while presenting his views as a Chairperson

#### **Snapshots**

Dr Anant Patil (Vice-Principal) while extending vote of thanks

Participant faculty members from adjoining colleges