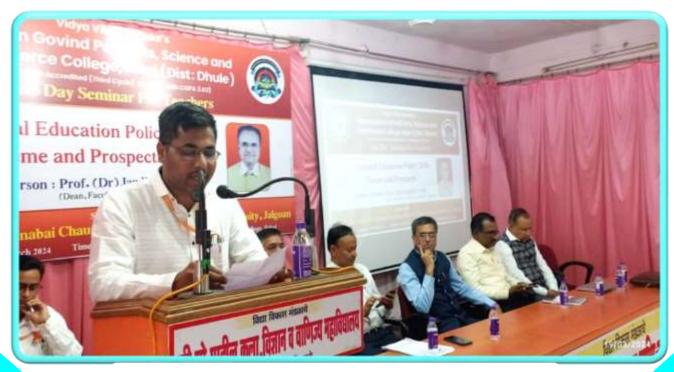

#### Participants Profile:

Principals: 04

**❖** Teachers: 115

At the outset, Dr. Pritam Torawane welcomed all the dignitaries and participants. The seminar was inaugurated by Dr. Shivaji B. Patil (M.C. Member, KBCNMU, Jalgaon) by lightening the Lamp along with the dignitaries. Dr. Dnyaneshwar Chavan (IQAC Coordinator) has stated the main objectives of the Seminar. The seminar was presided over by Dr. Rajendra R. Ahire (Principal). Prof. Yogesh Aher has introduced the Resource Person and Chief Guests. The session was conducted by Prof. (Dr) Jagdish S. Patil (Dean, Faculty of Humanities, KBCNMU, Jalgaon) as Resource Person nominated by KBCNM University, Jalgaon. He extensively presented his session. Q & A Session was conducted smoothly. Feedback was collected from the participants. Teachers from Karm. A.M. Patil College, Pimpalner, U.P. College, Dahiwel, JKS Adarsh College, Nijampur, RD Deore College, Mhasdi, V.U. Patil College, Sakri, S.G. Patil College, Sakri and N.N.C. College, Kusumba were present. The vote of thanks was extended by Dr. Anant B. Patil (Vice-Principal)

#### **Snapshots**

Session conducted by Prof. (Dr) Jagdish S. Patil as a Resource Person

Participants attending the Seminar